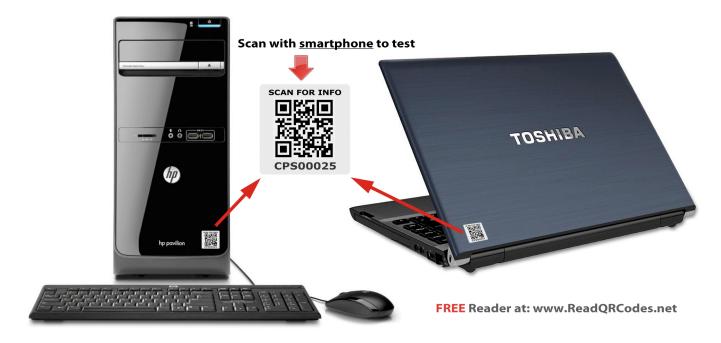

Scan sample "Customer Service Tag" below with <u>smartphone</u> to see how service works! To download FREE Reader, using your phone's browser, go to: **ReadQRCodes.com** 

Complete Customer Form on other side to **GET STARTED!** 

## **Customer Profile Service Information Form**

The Customer Profile Service is designed to adjust personal services to your individual needs and preferences. It also allows you to scan your stick-on "Customer Service Tags" with any smartphone to instantly see past service dates, services performed, who service was done by and appointments that have been set for future services. Tags can be placed on computers, car windshields, on medical and other types of cards, and other locations. The service also allows automatic email reminder messages to be sent to you, informing you of future appointment dates and times. Complete the form below and submit it to the company, business or provider of your services.